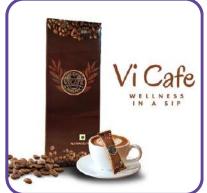

#### Taste it Feel it Share it

"A groundbreaking advancement in the realm of Health & Wellness."

A carefully crafted solution designed to be incorporated in your Daily Routine, offering the comfort of having your favorite beverage with added Health Benefits that takes care of preventing Lifestyle Diseases.

This has Reduced Caffeine, which is a processed coffee with a reduced caffeine content that helps prevent health risks like Increased Blood Pressure and Insulin Resistance which is usually due to the excessive intake of caffeine.

"Experience the power of Policosonol"

Comes with the Benefits of Policosanol, Arjuna extract, Salacia reticulata, Reduced Caffeine, Curcumin that makes it the perfect blend of choice to replace your regular cup of coffee. Lets try and reduce the Caffeine intake of people, lets join hands & transform health with ViCafe.

To "Support your Health" without compromising the much-loved experience of Relishing your DAILY COFFEE.