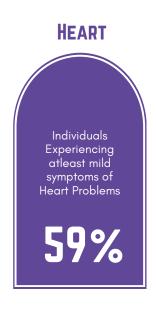

## MAKING GOOD HEALTH EASIER, FOR EVERYONE

**STRESS** 

**OBESITY** 

Anxiety

60%

Source: championhealth.co.uk