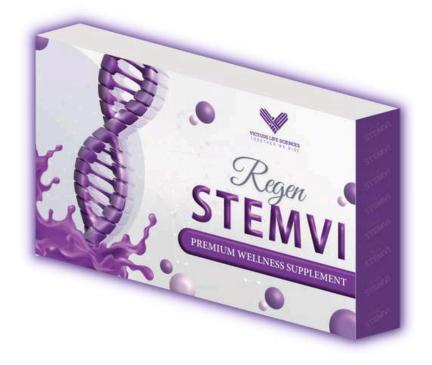

#### Taste it Feel it Share it

"A groundbreaking advancement in the realm of Health & Wellness."

A carefully crafted solution designed to be incorporated in your Daily Routine, offering the comfort of having your favorite beverage with added Health Benefits that takes care of preventing Lifestyle Diseases.

This has Reduced Caffeine, which is a processed coffee with a reduced caffeine content that helps prevent health risks like Increased Blood Pressure and Insulin Resistance which is usually due to the excessive intake of caffeine.

"Experience the power of Policosonol"

Comes with the Benefits of Policosanol, Arjuna extract, Salacia reticulata, Reduced Caffeine, Curcumin that makes it the perfect blend of choice to replace your regular cup of coffee. Lets try and reduce the Caffeine intake of people, lets join hands & transform health with ViCafe.

To "Support your Health" without compromising the much-loved experience of Relishing your DAILY COFFEE.