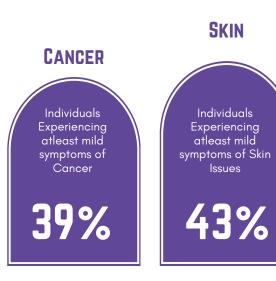

## MAKING GOOD HEALTH EASIER, FOR EVERYONE

**STRESS** 

**OBESITY** 

Anxiety

60%

Source: championhealth.co.uk