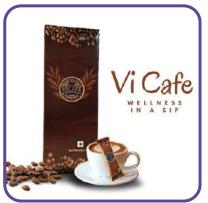

#### Taste it Feel it Share it

"A groundbreaking advancement in the realm of Health & Wellness."

A carefully crafted solution designed to be incorporated in your Daily Routine, offering the comfort of having your favorite beverage with added Health Benefits that takes care of preventing Lifestyle Diseases.

This has Reduced Caffeine, which is a processed coffee with a reduced caffeine content that helps prevent health risks like Increased Blood Pressure and Insulin Resistance which is usually due to the excessive intake of caffeine.

"Experience the power of Policosonol"

Comes with the Benefits of Policosanol, Arjuna extract, Salacia reticulata, Reduced Caffeine, Curcumin that makes it the perfect blend of choice to replace your regular cup of coffee. Lets try and reduce the Caffeine intake of people, lets join hands & transform health with ViCafe.

To "Support your Health" without compromising the much-loved experience of Relishing your DAILY COFFEE.