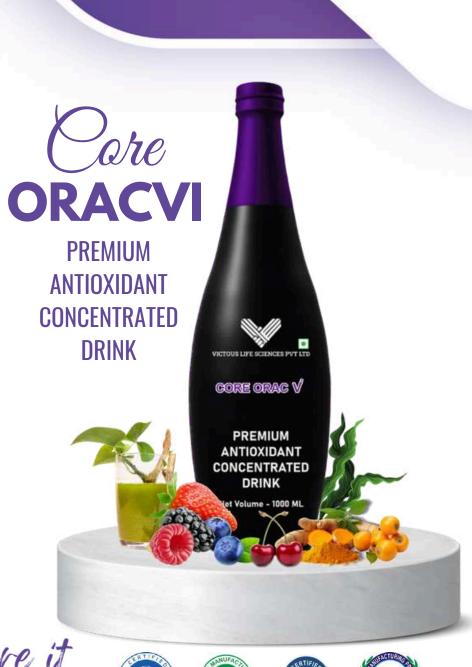

## ONE STOP

**SOLUTION FOR A HEALTHIER LIFESTYLE** 

RICH IN ANTI-INFLAMMATORY AND WITH ANTIOXIDANT PROPERTIES CORE ORACVI IS A POTENT SOURCE OF ANTIOXIDANTS AND ANTI-INFLAMMATORY AGENTS, WHICH ARE BENEFICIAL FOR OVERALL HEALTH