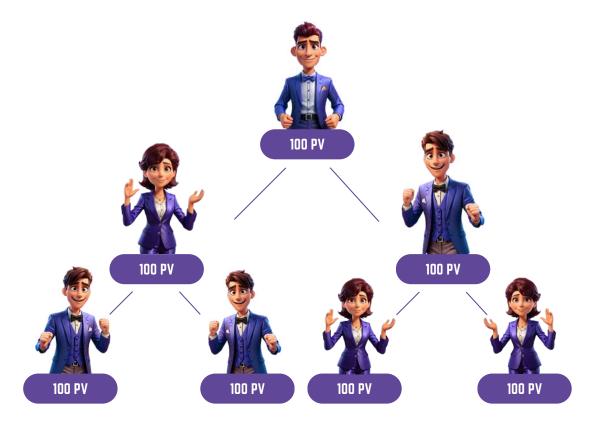

## **COMMUNITY BONUS**

### YOU EARN COMMUNITY BONUS BASED ON THE RETAIL SALES VOLUME ACHIEVED BY YOU AND YOUR TEAM

|              | 1ST WEEK  | 2ND WEEK   | 3RD WEEK    | 4TH WEEK    |
|--------------|-----------|------------|-------------|-------------|
| COMMUNITY 1  | 200 GV    | 500 GV     | 1000 GV     | 2000 GV     |
| COMMUNITY 2  | 200 GV    | 500 GV     | 1000 GV     | 2000 GV     |
| TOTAL INCOME | RS.2400/- | RS. 6000/- | RS. 12000/- | RS. 24000/- |

#### **COMMUNITY BONUS (CARRY FORWARD)**

#### YOU EARN COMMUNITY BONUS BASED ON THE RETAIL SALES VOLUME ACHIEVED BY YOU AND YOUR TEAM

| COMMUNITY 1        | COMMUNITY 2 | BALANCED GV | CARRY FORWARD VOLUME | COMMUNITY BONUS           |
|--------------------|-------------|-------------|----------------------|---------------------------|
| 200 GV             | 200 GV      | 200 GV      | NIL                  | RS.2400/-                 |
| 500 GV             | 500 GV      | 500 GV      | NIL                  | RS.6000/-                 |
| 2000 GV            | 1000 GV     | 1000 GV     | 1000 GV              | RS.12000/-                |
| 4000 GV + 1000 CF  | 3000 GV     | 3000 GV     | 2000 GV              | RS.36000/-                |
| 8000 GV +2000 CF   | 6000 GV     | 6000 GV     | 4000 GV              | RS.72000/-                |
| 16000 GV + 4000 CF | 20000 GV    | 20000 GV    | NIL                  | RS.2,40,000/-             |
| 30000 GV           | 30000 GV    | 30000 GV    | NIL                  | RS.3,60,000/-(MAX PAYOUT) |