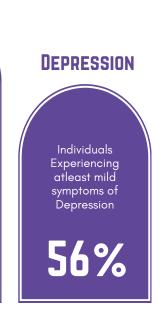

## MAKING GOOD HEALTH EASIER, FOR EVERYONE

**STRESS** 

**OBESITY** 

Anxiety

60%

Source: championhealth.co.uk