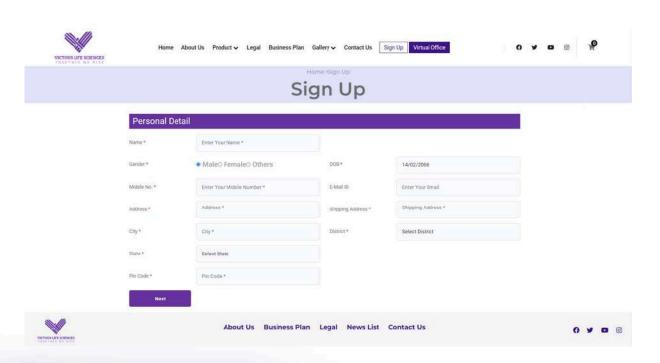

--------------------|
| Expert           | 500 PV x 2 Weeks   | INSURANCE 10 LAKHS |
| Captain          | 2500 PV x 2 Weeks  | Rs. 25,000/-       |
| Master           | 5000 PV x 2 Weeks  | Rs. 50,000/-       |
| President        | 7500 PV x 2 Weeks  | Rs. 75,000/-       |
| Royal President  | 10000 PV x 3 Weeks | Rs. 1,00,000/-     |
| Ambassador       | 20000 PV x 3 Weeks | Rs. 1,50,000/-     |
| Royal Ambassador | 30000 PV x 3 Weeks | Rs. 2,50,000/-     |
| Tycoon           | 50000 PV x 3 Weeks | Rs. 10,00,000/-    |

"WILL BE PAID ONLY AFTER COMPLETING QUALIFICATION"









## WEEKLY MAX COMMUNITY BONUS 30,000 PV RETAILING IN YOUR TEAM



\*CONDITIONS APPLY



## WHAT ARE YOU WAITING FOR? GET STARTED WITH YOUR ENTREPRENEURSHIP JOURNEY **TODAY!**

#### LOG ON TO: www.victouslife.com







#### **UPDATE KYC ONLINE**



#### PLACE YOUR 1ST ORDER & START RETAILING NOW!







#### **WEEKLY CLOSING**

WEEK STARTS THURSDAY WEEK ENDS WEDNESDAY











#### "YOUR LEGACY IS BEING WRITTEN BY YOURSELF. MAKE THE RIGHT DECISION"



ASSOCIATE WITH INDIA'S FASTEST GROWING DIRECT SELLING COMPANY



**TOGETHER WE RISE**