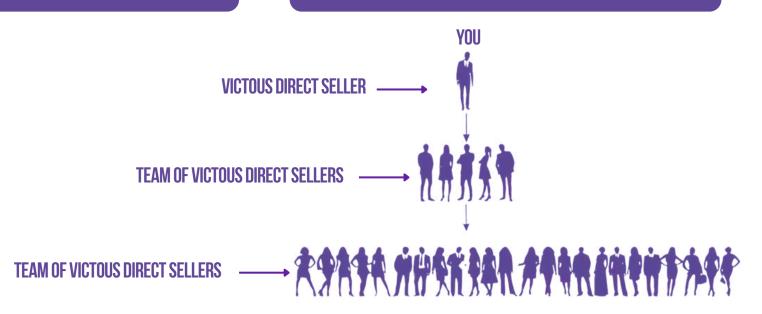

#### **HOW DIRECT SELLING WORKS?**

#### **ACTIVE VS PASSIVE INCOME**

DO LESS WORK, HAVE MORE FREE TIME AND MORE MONEY PEOPLE WHO LEVERAGE THEIR TIME AND EFFORTS.

"I'D RATHER HAVE 1% EFFORT OF 100 MEN THAN 100% OF MY OWN EFFORTS".

IF YOU ARE A DIRECT SELLER ,THE MAIN ADVANTAGE OF LEVERAGING IS THAT IF ONE OF YOUR DIRECT SELLER IN YOUR TEAM IS INACTIVE, IT WILL HAVE VERY LITTLE EFFECT ON THE PRODUCTIVITY OF YOUR BUSINESS OR INCOME THAT YOU GET.